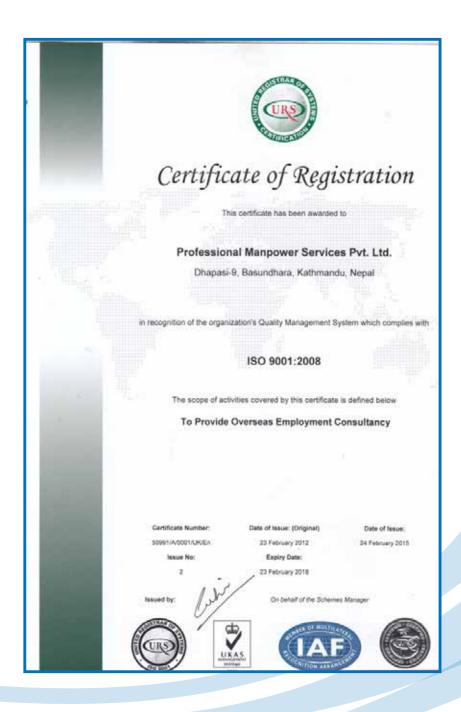

# COMPANY INTRODUCTION

Professional Manpower Services (formerly Time Employment Services Pvt. Ltd. & Al-Sofi Group) is a duly registered and an ISO 9001-2008 certified recruitment agency in Nepal, primarily engaged in the field of recruiting Nepalese Workforce globally. The supplied manpower covers a wide range of categories including highly professional and nonprofessional male or female workforce. PMS utilizes a recruitment system adapted to specific conditions of given project site, and is tailored to the requirement of its prestigious and selected Clientele. The system ensures both efficiency and cost effectiveness are achieved in the selection of its candidates. PMS maintains a manpower pool and an impressive databank of qualified candidates, who have undergone a series of rigid evaluation processes. PMS is stable and fully staffed organization, which effectively carry out the services of company, objectives and business goals. The organization consists of an adequate number of professional management teams supported by highly qualified line and staffs having vast experiences in the entire process of manpower recruitment and deployment.

## DOCUMENT REQUIREMENT

We are legally established, authorized & ISO 9001:2008 certified consultancy and carry out the all recruiting activities and processes in Nepal on behalf of the employers under the existing rules & regulations of the Ministry of Labor, Government of Nepal. On receipt of any authenticated demand from any Clients, the following documents are required from the respective employers in order to proceed the recruitment procedures.