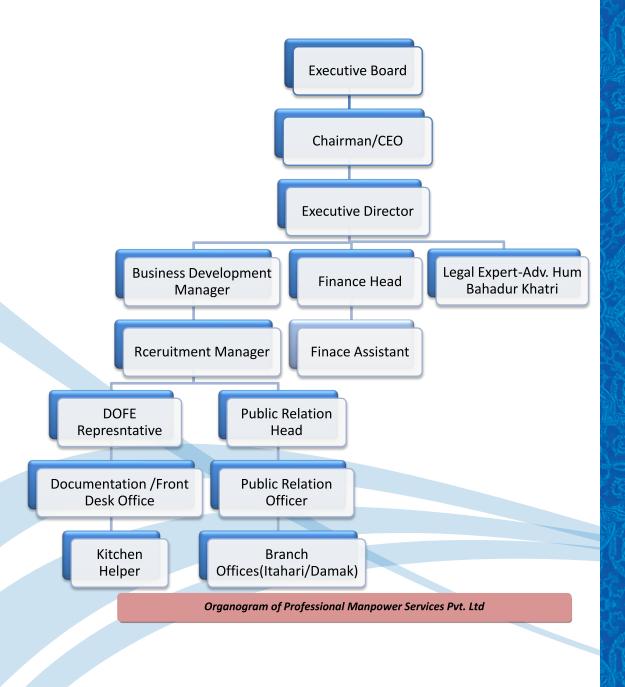

ality, excellence etc. only the most suitable candidates shall be selected and recruited and/or entered in the data bank. PMS shall also provide equal space for the companies abroad for attending such interviews with the potential migrant workers.

PMS recruiting team will immediately work on recruitment process (inclusive of orientation, comprehensive health check, trade test, required training etc.) upon the demand from our prestigious Clients abroad, including government approval for meeting such requirements even in a very short period of notice. PMS has earned recordable records of deploying huge numbers of workforce within very short time frame. PMS shall be responsible for guiding the potential migrants until they embark for the destination Countries.



# ORGANIZATIONAL STRUCTURE



8



## OUR MAJOR

#### **KINGDOM OF SAUDI ARABIA**

- Sejong Saudi Arabia L.L.C.
- Branch of Seong San Construction Co.
- Saudi Arabian Baytur Co.
- Saudi Archirodon Ltd.
- Almajal Alarabi Co.
- Al Jammaz Co.
- Osais Trading & Contracting Co.
- Al Tawfiq Co. for Plastic Products
- Khudair for Trading & Contracting Co.
- Wadi Rum Metals Recycling Co. Ltd.

- Zoman M. Al-Hajri Partners Co.
- Ali H. Al Ghamdi & Partners Co.
- Golden Chicken Farm Co.
- Saudi Condreco Ltd.
- Alanadee Co.
- WPL Warehouse Projects and Logistics
- FPS Field Pipe System Al-Saudia Pvt. Ltd.
- ESCO Eastern Steel Co.
- Khonaini Petroleum Services



# OUR MAJOR

### STATE OF QATAR

- Apple Bee's Foodvest Co. WLL
- Premier Food Services WLL. (Burger King)
- Mezen International WLL.
- Al-Imadi Group of Companies
- Pr