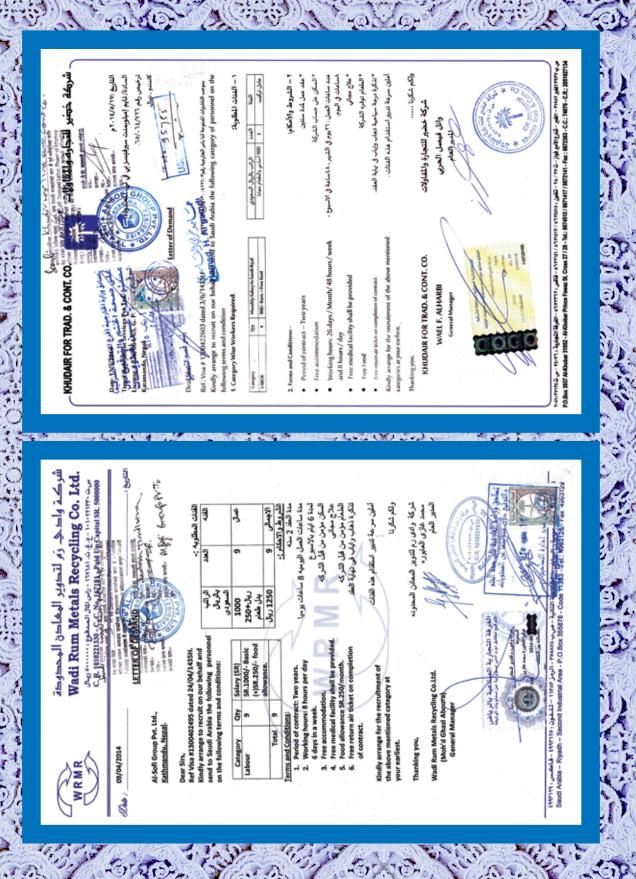

#### Letter of Demand

Dear Sir,

Ref. Visa no: ..... dated: .....

You are requested to arrange to recruit the following workers on our behalf and send to country ..... the following category of personnel on the following terms and conditions:

#### Category of Workers Required:

| Category | Qty | Monthly Salary |
|----------|-----|----------------|
| 1.       |     |                |
| 2.       |     |                |
| 3.       |     |                |
| 4.       |     |                |
| 5.       |     |                |
| 6.       |     |                |
| 7.       |     |                |

#### Terms & Conditions:

| Working Hours:<br>Accommodation:<br>Food:<br>Medical Facilities:<br>Insurance: | 02 Years<br>8 Hours / Day, 26 Days/Month, 48 Hours/ Week<br>Provided by Company<br>Provided by Company<br>Provided by Company<br>Two Way Ticket will not be provided by Company |
|--------------------------------------------------------------------------------|---------------------------------------------------------------------------------------------------------------------------------------------------------------------------------|
| Air Ticket:                                                                    | I wo way licket will not be provided by Company                                                                                                                                 |

Kindly arrange for the recruitment of the above mentioned categories at your earliest.